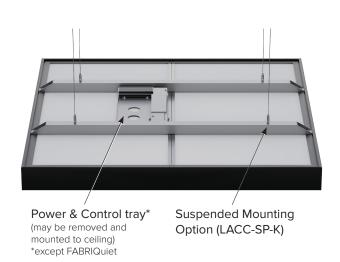

#### SIMPLE TO SPECIFY

- Standard sizes
- Standard options
- Standard prices
- Standard lead times

POWER & CONTROL TRAY

Mounts directly to the luminaire or in a convenient remote location

#### MOUNTING OPTIONS

Cooledge FABRICated Luminaires use simple, industry-standard mounting methods that are familiar to electrical installers across the globe.

SUSPENDED (CABLE OPTION)

SURFACE MOUNT