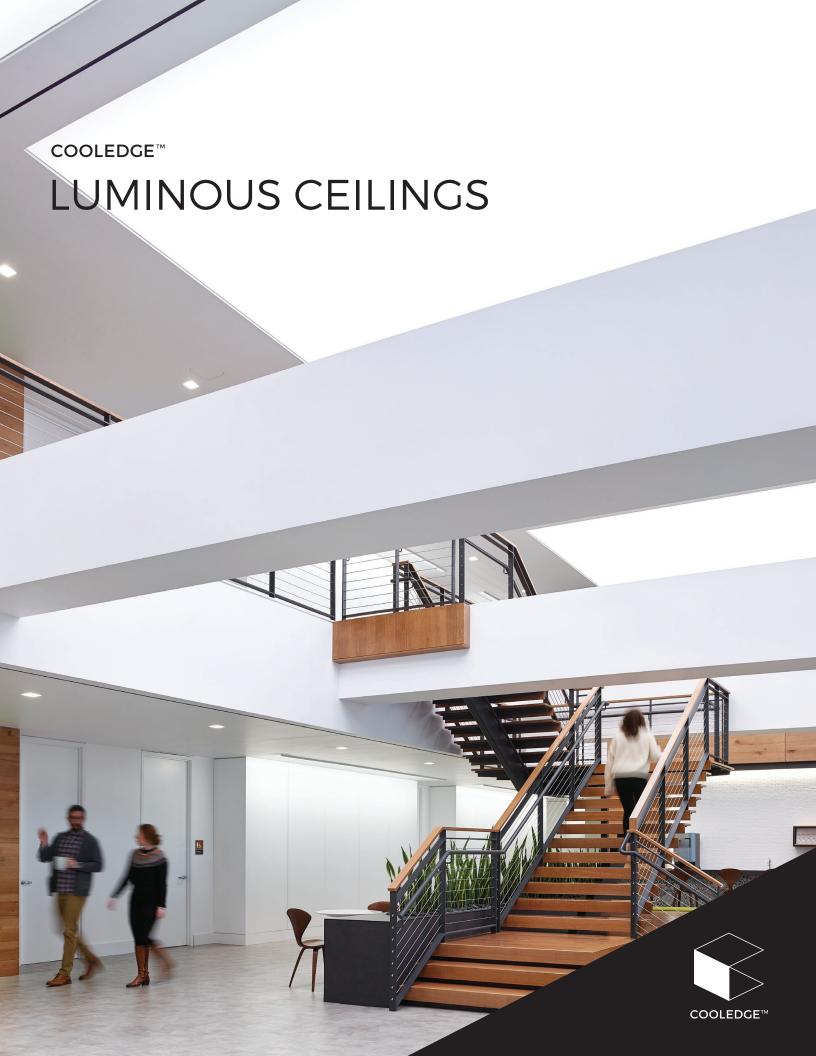

# OF THE OUTDOORS... INSIDE

ooledge has combined its lighting expertise, technology, and innovation to emulate the canopy of light we call the sky by delivering a lineup of simple FABRICated Luminaires for virtually every ceiling, FABRIColor for high quality white plus dynamic color, as well as a range of Specialty Illumination Solutions for applications where an even larger scale is desirable.

## COOLEDGE LUMINOUS CEILINGS BRING THE CANOPY OF LIGHT INDOORS