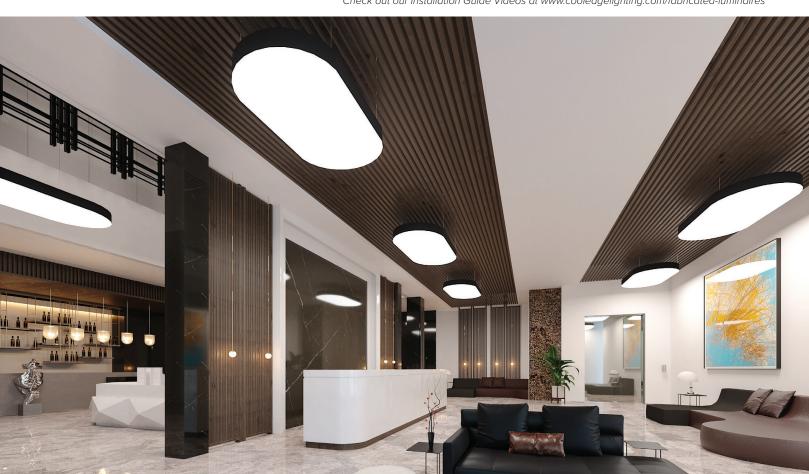

# FABRICATED LUMINAIRES

Deliver the immersive illumination of luminous ceilings in simple, familiar formats that can be ordered and delivered to meet almost any schedule. Large-scale luminaires bring the feeling of the outdoors inside by creating artificial skylights in a grid ceiling or filling an open concept space with canopies of light that can also absorb sound, in some cases replacing other acoustic materials.

#### REVOLUTIONARY AND SIMPLE

**FABRICated Luminaires** are revolutionary because they deliver illumination on the scale of nature, absorb sound (more later), and bring a unique look and feel to a space. But what may be even more revolutionary is that they do all of this while at the same time remaining simple and familiar to everyone.