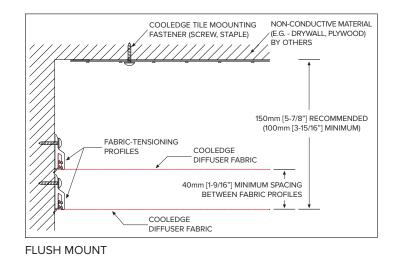

#### FLUSH MOUNT

Solutions are mounted from wall-to-wall across a ceiling cavity to deliver continuous immersive illumination.

Curves and Round Shapes Available

SURFACE MOUNT - RECTANGLE INFINITY EDGE

TRIM / FASCIA

KNIFE EDGE

ALUMINUM FRAME

W/ INSERT EXTRUSIONS

3-15/16"

(100mm)

SURFACE MOUNT - CURVED/ROUND/CIRCLE