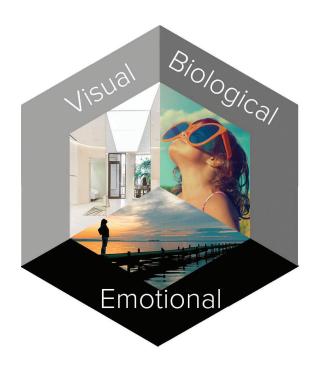

The sky is a "canopy of light" that creates an entire experience encompassing visual, emotional, and biological contributions to human well being.

People spend almost 90% of their time indoors: we are missing the natural canopy of light!