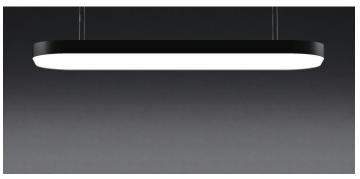

#### **CIRCLES**

CS (4' / 1200mm diameter) CL (6' / 1800mm diameter)

#### **CIRCLES**

Change the visual experience of an entire space simply by using large scale circles instead of traditional lines and rectangles.