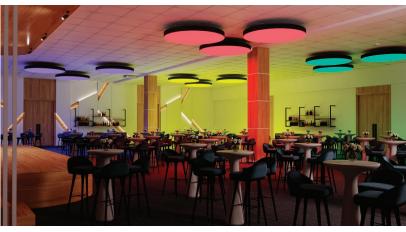

#### **PLUS** DYNAMIC COLOR = IMMERSIVE COLOR

**FABRIColor** adds RGB capability to Cooledge's superior white light illumination and acoustic performance to deliver W+RGB products that are unlike anything you've seen before.

#### LARGE SCALE FORMS

**FABRIColor** combines large scale forms, immersive color, and acoustic performance in a single solution that is unique to the world of architectural lighting.

#### IMMERSIVE ILLUMINATION MEETS FORM & FUNCTION

**FABRICated Luminaires** are offered in a wide range of forms, sizes and available in every common mounting configuration to ensure compatibility with standard designs.