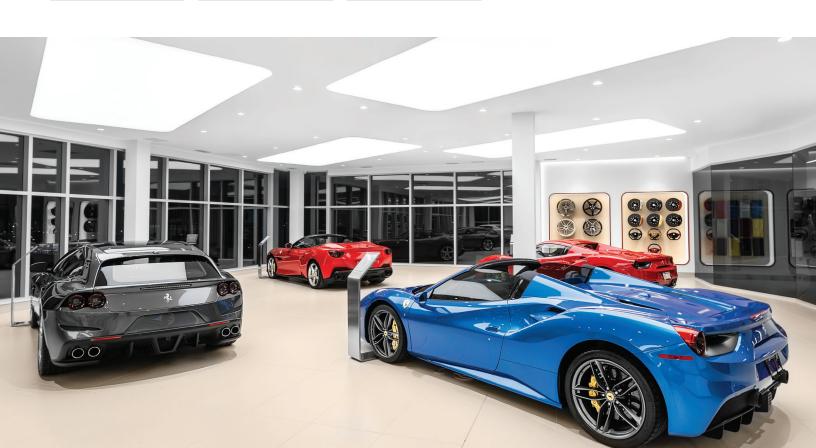

# FABRICATED LUMINAIRES

Deliver the immersive illumination of luminous ceilings in simple, familiar formats that can be ordered and delivered to meet almost any schedule. Large-scale luminaires bring the feeling of the outdoors inside by creating artificial skylights in a grid ceiling or filling an open concept space with canopies of light that can also absorb sound, in some cases replacing other acoustic materials.

# SPECIALTY ILLUMINATION SOLUTIONS

To fully emulate the outdoor experience, scale becomes the key factor. For large area luminous ceilings, Cooledge offers a range of illumination solutions that are assembled on-site by trained installers to create immersive environments on a scale worthy of nature.

### SPECIALTY ILLUMINATION SOLUTIONS

To fully emulate the outdoor experience, scale becomes the key factor. For large area luminous ceilings, Cooledge offers a range of illumination solutions that are assembled on-site by trained installers to create immersive environments on a scale worthy of nature.