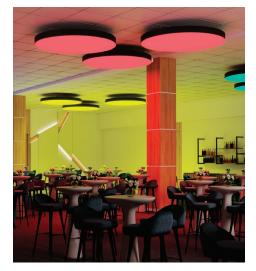

### FABRICOLOR

Do you have a space that serves a variety of functions and users needs? Do you require high quality functional illumination for working or shopping but also rich immersive color or vibrant dynamic scenes to create an emotional experience or simply have some fun?

FABRIColor delivers all of these possibilities and more...

- No Specialty Installers Required
- Standard sizes up to a maximum of nom. 6' x 9' (1.8m x 2.7m)
- · Flux Levels: High
- Suspended
- Surface Mount
- Grid (T-bar)

#### ONE SPACE... MANY FUNCTIONS... INFINITE POSSIBILITIES

Do you have a space that serves a variety of functions and users needs? Do you require high quality functional illumination for working or shopping but also rich immersive color or vibrant dynamic scenes to create an emotional experience or simply have some fun? FABRIColor delivers all of these possibilities and more...

#### **PLUS** DYNAMIC COLOR = IMMERSIVE COLOR

**FABRIColor** adds RGB capability to Cooledge's superior white light illumination and acoustic performance to deliver W+RGB products that are unlike anything you've seen before.