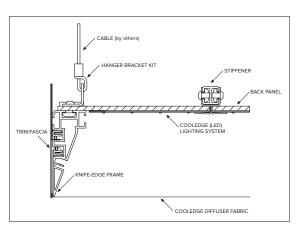

#### MOUNTING DETAILS

Specialty Illumination Solutions are installed by Cooledge certified installers using industry-standard mounting methods that are easily incorporated into ceiling designs.

SUSPENDED - RECTANGLE INFINITY EDGE (CABLE OPTION)

SUSPENDED (THREADED ROD OPTION)

SUSPENDED - CURVED/ROUND/CIRCLE (CABLE OPTION)

COOLEDGE TILE MOOUNTING FASTENER (SCREW, STAPLE)

COOLEDGE (LED)

LIGHTING SYSTEM

COOLEDGE

DIFFUSER FABRIC

COOLEDGE TILE MOOUNTING FASTENER (SCREW, STAPLE) COOLEDGE (LED) LIGHTING SYSTEM PROFILE MOUNTING KIT 5-1/8" (135mm) ALUMINUM FRAME COOLEDGE DIFFUSER FABRIC