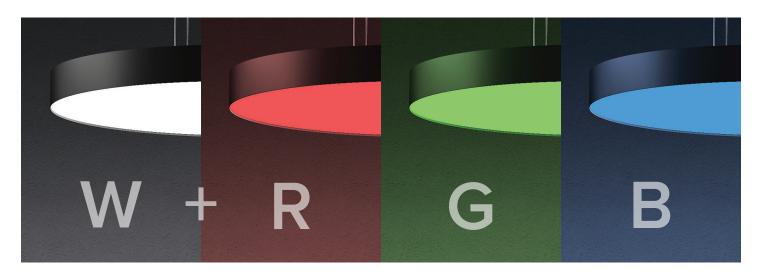

#### **PLUS** DYNAMIC COLOR = IMMERSIVE COLOR

**FABRIColor** adds RGB capability to Cooledge's superior white light illumination and acoustic performance to deliver W+RGB products that are unlike anything you've seen before.

#### **IMMERSIVE COLOR**

DMX compatible (8-bit & 16-bit)