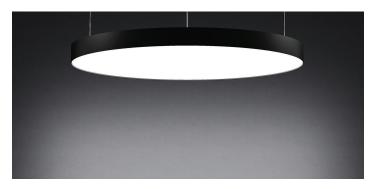

#### **CIRCLES**

CS (4' / 1200mm diameter) CL (6' / 1800mm diameter)

#### **CIRCLES**

Change the visual experience of an entire space simply by using large scale circles instead of traditional lines and rectangles.