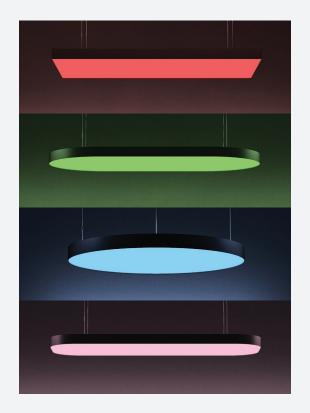

#### **PLUS** DYNAMIC COLOR = IMMERSIVE COLOR

**FABRIColor** adds RGB capability to Cooledge's superior white light illumination and acoustic performance to deliver W+RGB products that are unlike anything you've seen before.

#### LARGE SCALE FORMS

**FABRIColor** combines large scale forms, immersive color, and acoustic performance in a single solution that is unique to the world of architectural lighting.