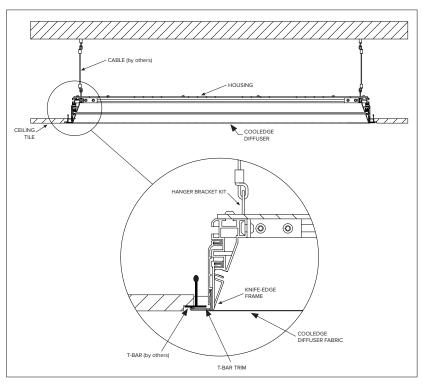

#### MOUNTING OPTIONS

Cooledge FABRICated Luminaires use simple, industry-standard mounting methods that are familiar to electrical installers across the globe.

SUSPENDED (CABLE OPTION)

SURFACE MOUNT

SUSPENDED (ROUNDS)

**RECESSED** 

GRID (T-BAR)