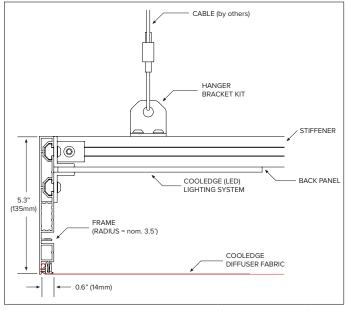

#### MOUNTING DETAILS

Specialty Illumination Solutions are installed by Cooledge certified installers using industry-standard mounting methods that are easily incorporated into ceiling designs.

SUSPENDED - RECTANGLE INFINITY EDGE (CABLE OPTION)

SUSPENDED (THREADED ROD OPTION)

SUSPENDED - CURVED/ROUND/CIRCLE (CABLE OPTION)

COOLEDGE TILE MOOUNTING FASTENER (SCREW, STAPLE)

COOLEDGE (LED)

LIGHTING SYSTEM

COOLEDGE

DIFFUSER FABRIC

COOLEDGE TILE MOOUNTING FASTENER (SCREW, STAPLE) COOLEDGE (LED) LIGHTING SYSTEM PROFILE MOUNTING KIT 5-1/8" (135mm) ALUMINUM FRAME COOLEDGE DIFFUSER FABRIC