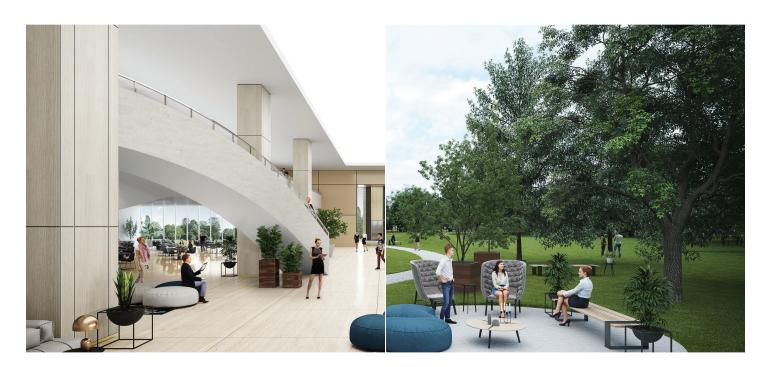

The sky is a "canopy of light" that creates an entire experience encompassing visual, emotional, and biological contributions to human well being.

People spend almost 90% of their time indoors: we are missing the natural canopy of light!

term care resident's health. A common theme is the need to create environments that have the ability to adapt to the needs of the users including emulating the natural canopy of light that we are missing 90% of the time.

In order to achieve this goal, the ambient lighting must deliver all of the characteristics of "immersive illumination" which is comfortable, uniform, flicker free, tunable and dimmable light delivered on the scale of nature.