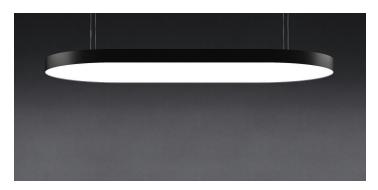

#### **CIRCLES**

CS (4' / 1200mm diameter) CL (6' / 1800mm diameter)

#### **CIRCLES**

Change the visual experience of an entire space simply by using large scale circles instead of traditional lines and rectangles.