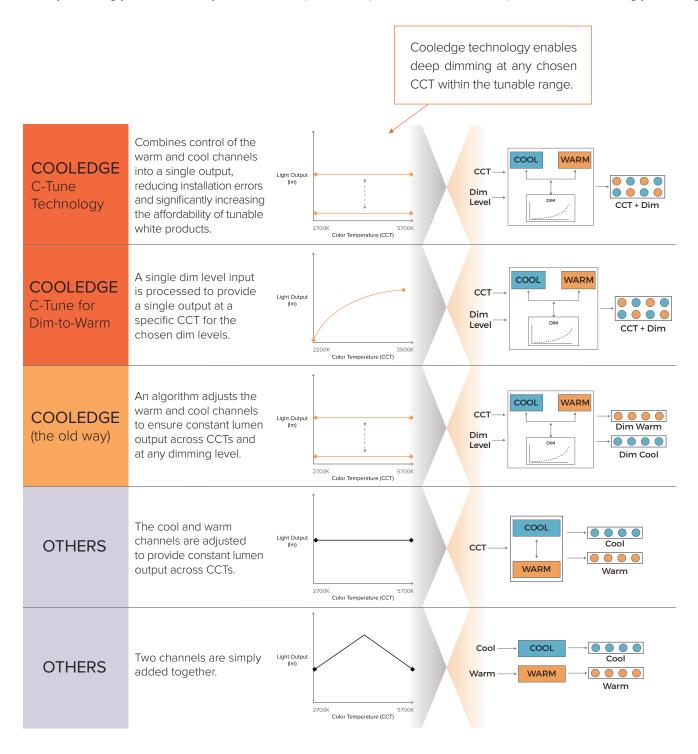

# TUNABLE WHITE: CONTROL ON THE SCALE OF NATURE

CREATING AN ENVIRONMENT THAT EMULATES AN OUTDOOR EXPERIENCE REQUIRES THAT THE AMBIENT ILLUMINATION CHANGE TO MATCH THE TIME OF DAY.

MORNING

MID-DAY

**EVENING** 

#### C-TUNE TECHNOLOGY

**Cooledge Luminous Ceiling** products incorporate our proprietary C-Tune technology to enable tunable white for projects where the cost or complexity of alternative products makes their use impossible.

**C-Tune** simplifies wiring and employs the same components as our static color temperature products to significantly increase affordability, allowing you the flexibility to create multiple user experiences in the same space without breaking your budget.