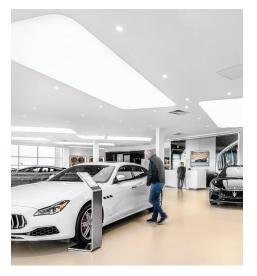

# FABRICATED LUMINAIRES

Deliver the immersive illumination of luminous ceilings in simple, familiar formats that can be ordered and delivered to meet almost any schedule. Large-scale luminaires bring the feeling of the outdoors inside by creating artificial skylights in a grid ceiling or filling an open concept space with canopies of light that can also absorb sound, in some cases replacing other acoustic materials.

# SPECIALTY ILLUMINATION SOLUTIONS

To fully emulate the outdoor experience, scale becomes the key factor. For large area luminous ceilings, Cooledge offers a range of illumination solutions that are assembled on-site by trained installers to create immersive environments on a scale worthy of nature.

#### SUSPENDED

Large scale solutions assembled on-site and hung from cable or threaded rods.

Rectangles feature Infinity Edge Technology

#### SURFACE MOUNT

Large scale solutions assembled on-site to maximize the feeling of openness or to blend with the ceiling finish.

Rectangles feature Infinity Edge Technology