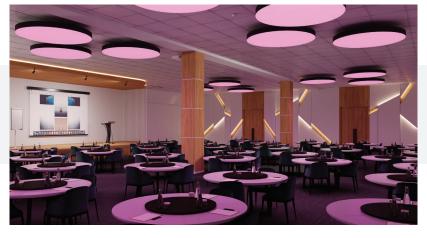

#### **IMMERSIVE COLOR**

DYNAMIC SCENES

#### **PLUS** DYNAMIC COLOR = IMMERSIVE COLOR

**FABRIColor** adds RGB capability to Cooledge's superior white light illumination and acoustic performance to deliver W+RGB products that are unlike anything you've seen before.

#### **IMMERSIVE COLOR**

DMX compatible (8-bit & 16-bit)