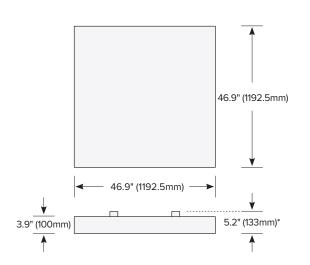

#### RECTANGLES

RXS (4'x4' / 1200mm x 1200mm)
RS (4'x6' / 1200mm x 1800mm)
RM (4'x8' / 1200mm x 2400mm)
RL (6'x6' / 1800mm x 1800mm)
RXL (6'x8' / 1800mm x 2400mm)

#### **CURVED CORNERS**

CCL (6'x9' / 1800mm x 2700mm)

<sup>\*</sup>Sizes shown are nominal. For exact dimensions, refer to the product specifications.