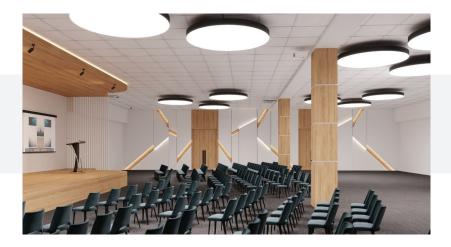

### FABRICOLOR

Do you have a space that serves a variety of functions and users needs? Do you require high quality functional illumination for working or shopping but also rich immersive color or vibrant dynamic scenes to create an emotional experience or simply have some fun?

FABRIColor delivers all of these possibilities and more...

- No Specialty Installers Required
- Standard sizes up to a maximum of nom. 6' x 9' (1.8m x 2.7m)
- · Flux Levels: High
- Suspended
- Surface Mount
- Grid (T-bar)

#### ONE SPACE... MANY FUNCTIONS... INFINITE POSSIBILITIES

Do you have a space that serves a variety of functions and users needs? Do you require high quality functional illumination for working or shopping but also rich immersive color or vibrant dynamic scenes to create an emotional experience or simply have some fun? FABRIColor delivers all of these possibilities and more...

#### LARGE SCALE FORMS

**FABRIColor** combines large scale forms, immersive color, and acoustic performance in a single solution that is unique to the world of architectural lighting.