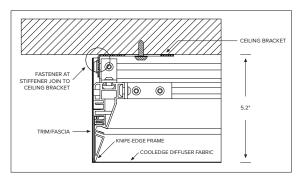

SURFACE MOUNT - RECTANGLE INFINITY EDGE

TRIM / FASCIA

KNIFE EDGE

ALUMINUM FRAME

W/ INSERT EXTRUSIONS

3-15/16"

(100mm)

SURFACE MOUNT - CURVED/ROUND/CIRCLE