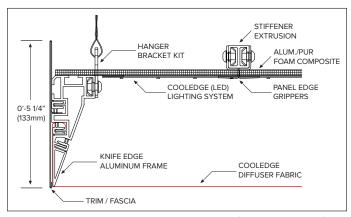

SUSPENDED (THREADED ROD OPTION)

SUSPENDED - CURVED/ROUND/CIRCLE (CABLE OPTION)

COOLEDGE TILE MOOUNTING FASTENER (SCREW, STAPLE)

COOLEDGE (LED)

LIGHTING SYSTEM

COOLEDGE

DIFFUSER FABRIC

COOLEDGE TILE MOOUNTING FASTENER (SCREW, STAPLE) COOLEDGE (LED) LIGHTING SYSTEM PROFILE MOUNTING KIT 5-1/8" (135mm) ALUMINUM FRAME COOLEDGE DIFFUSER FABRIC

SURFACE MOUNT - RECTANGLE INFINITY EDGE

TRIM / FASCIA

KNIFE EDGE

ALUMINUM FRAME

W/ INSERT EXTRUSIONS

3-15/16"

(100mm)

SURFACE MOUNT - CURVED/ROUND/CIRCLE

## INTRODUCING THE "INFINITY EDGE"

Cooledge asked specifiers what is the most important design feature they wanted to see in a ceiling luminaire. The Overwhelming #1 Response: a clean knife-edge without shadows or dark spots.

A PROPRIETARY DESIGN DELIVERS EVEN
ILLUMINATION FROM EDGE TO EDGE OF
EVERY FABRICATED LUMINAIRE.