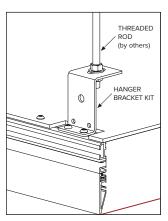

#### SUSPENDED

Large scale solutions assembled on-site and hung from cable or threaded rods.

Rectangles feature Infinity Edge Technology

#### MOUNTING DETAILS

Specialty Illumination Solutions are installed by Cooledge certified installers using industry-standard mounting methods that are easily incorporated into ceiling designs.

SUSPENDED - RECTANGLE INFINITY EDGE (CABLE OPTION)

SUSPENDED (THREADED ROD OPTION)

SUSPENDED - CURVED/ROUND/CIRCLE (CABLE OPTION)

COOLEDGE TILE MOOUNTING FASTENER (SCREW, STAPLE)

COOLEDGE (LED)

LIGHTING SYSTEM

COOLEDGE

DIFFUSER FABRIC

COOLEDGE TILE MOOUNTING FASTENER (SCREW, STAPLE) COOLEDGE (LED) LIGHTING SYSTEM PROFILE MOUNTING KIT 5-1/8" (135mm) ALUMINUM FRAME COOLEDGE DIFFUSER FABRIC