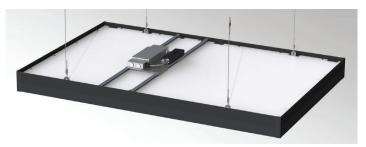

#### MOUNTING OPTIONS

Cooledge FABRICated Luminaires use simple, industry-standard mounting methods that are familiar to electrical installers across the globe.

SUSPENDED (CABLE OPTION)

SURFACE MOUNT

SUSPENDED (ROUNDS)

**RECESSED** 

GRID (T-BAR)