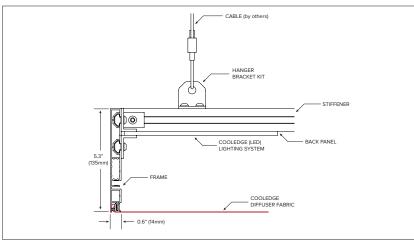

SUSPENDED (THREADED ROD OPTION)

SUSPENDED - CURVED/ROUND/CIRCLE (CABLE OPTION)

COOLEDGE TILE MOOUNTING FASTENER (SCREW, STAPLE)

COOLEDGE (LED)

LIGHTING SYSTEM

COOLEDGE

DIFFUSER FABRIC

COOLEDGE TILE MOOUNTING FASTENER (SCREW, STAPLE) COOLEDGE (LED) LIGHTING SYSTEM PROFILE MOUNTING KIT 5-1/8" (135mm) ALUMINUM FRAME COOLEDGE DIFFUSER FABRIC