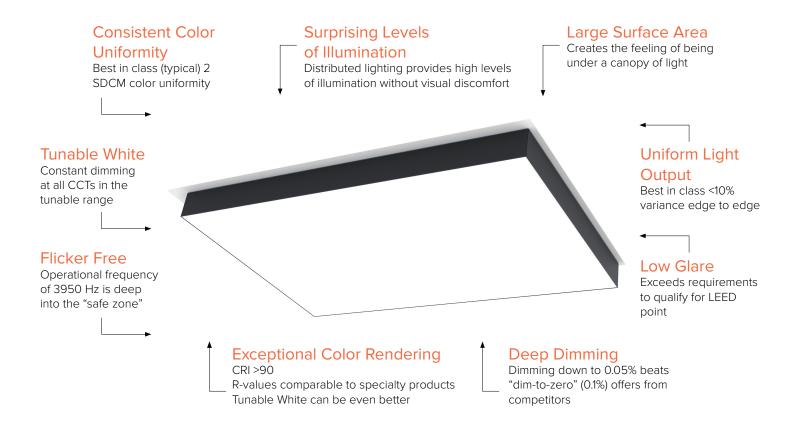

In order to achieve this goal, the ambient lighting must deliver all of the characteristics of "immersive illumination" which is comfortable, uniform, flicker free, tunable and dimmable light delivered on the scale of nature.

#### IMMERSIVE ILLUMINATION ISN'T SOMETHING YOU MEASURE WITH A LIGHT METER... IT'S AN EXPERIENCE

#### IMMERSIVE ILLUMINATION REQUIRES HIGH QUALITY LIGHTING

Optical and spectral characteristics of LEDs are altered when the light they emit passes through a diffuser. Cooledge provides LM-79 light quality data for the actual light output from fabric diffuser not just the LEDs, including:

✓ Color Rendering

✓ R-Values

✓ TM-30-15

✓ Spectral Power Distribution

**✓** Chromaticity

Diffuse general lighting ensures a subjective sense of well-being.

Prof. Jan Ejhad, Royal Institute of Technology in Stockholm; Prof. Dr. Roland Greule, HAW Hamburg; Markus Felsch, Felsch Lighting Design