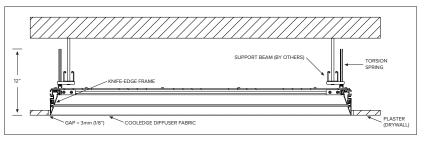

## INTRODUCING THE "INFINITY EDGE"

Cooledge asked specifiers what is the most important design feature they wanted to see in a ceiling luminaire. The Overwhelming #1 Response: a clean knife-edge without shadows or dark spots.

A PROPRIETARY DESIGN DELIVERS EVEN
ILLUMINATION FROM EDGE TO EDGE OF
EVERY FABRICATED LUMINAIRE.