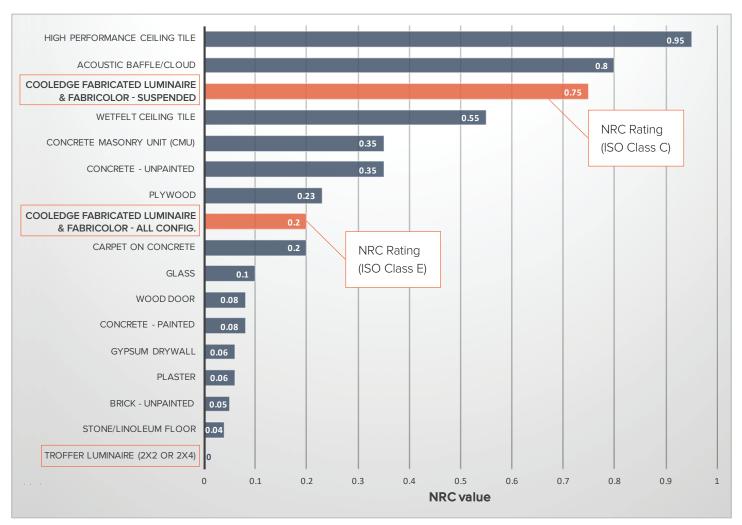

#### NOISE REDUCTION COEFFICIENT (NRC)

The Noise Reduction Coefficient is a value used to characterize the ability of a material or object to absorb sound. It represents the average absorption for 4 sound frequencies typically encountered in the range of normal speech. A value of 0 means that all sound will be reflected, 0.5 means 50% of the sound is

absorbed and 50% is reflected, while 1.0 means 100% of the sound is absorbed. In some regions, it is more common to refer to the ISO classification which identifies a specific range of sound absorption values using letters, with "Class A" being the best.

Compiled by Cooledge Lighting from multiple sources

FABRICated Luminaires provide better acoustic performance than many typical building materials. For open concept spaces,

Suspended models may be ordered with an NRC value (0.75) that delivers similar performance to acoustic ceiling materials.